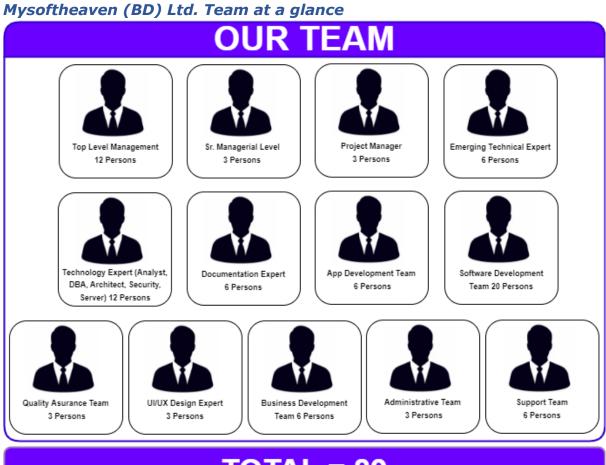

# **TOTAL = 89**

# *Personnel in different disciplines at Dhaka Location Board of Directors/Top Management*

| Designation                   |   | Person |  | Designation                           |   | Person |
|-------------------------------|---|--------|--|---------------------------------------|---|--------|
| Chairman                      | : | 1      |  | Manager (Officer)                     | : | 2      |
| Vice Chairman                 | : | 1      |  | Software Engineers                    | : | 20     |
| Advisor                       | : | 3      |  | QA & Testing                          | : | 2      |
| Managing Director             | : | 1      |  | Project Manager                       | : | 1      |
| Deputy Managing Director      | : | 1      |  | Business Analyst                      | : | 2      |
| Director Admin & HR           | : | 1      |  | MIS and System Support                | : | 2      |
| Director Finance              | : | 1      |  | System Analyst                        | : | 2      |
| Executive Director            | : | 1      |  | Marketing Executive                   | : | 4      |
| CEO                           | : | 1      |  | Accounts& Admin Executive             | : | 1      |
| СТО                           | : | 1      |  | Training and Implementation executive | : | 34     |
| Chattered Accountant          | : | 1      |  | Project Coordinator                   | : | 6      |
| Total = 89 Personnel at Dhaka |   |        |  |                                       |   |        |