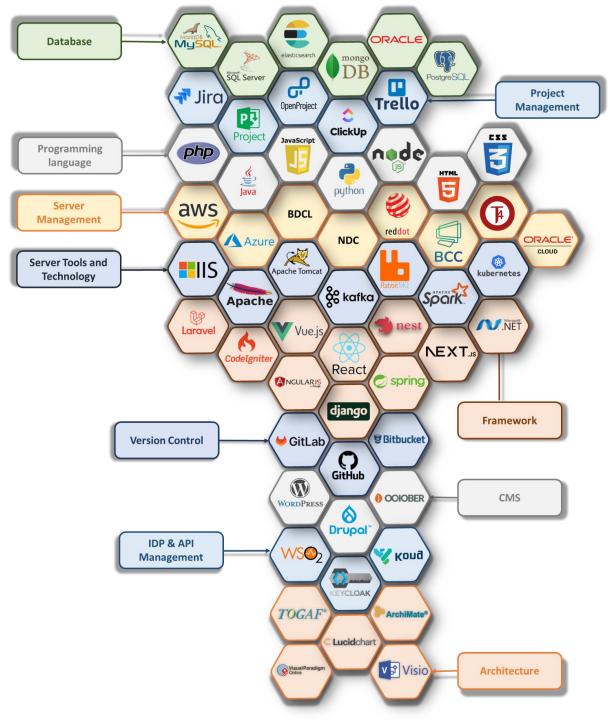

# Mysoftheaven (BD) Ltd. Expertise / Technology We Use

**Mysoftheaven (BD) Ltd.** Professionals are skilled in various tools & technologies.

#### **Tools and Technologies:**

# The following is a shortened list of the technologies more widely used:

| -                        |                                                                                                                                                            |
|--------------------------|------------------------------------------------------------------------------------------------------------------------------------------------------------|
| Design                   | UML, SSADM 4. M                                                                                                                                            |
| Methodologies            |                                                                                                                                                            |
| <b>Development Tools</b> | Visual Studio, Developer X. X.                                                                                                                             |
| RDBMS                    | Oracle, MS SQL Server, DB2, My SQL.                                                                                                                        |
| Web Servers              | Domino Server, Microsoft IIS, Apache Web Server, Web Sphere, Tomcat, Web logic.                                                                            |
| Web Development<br>Tools | Visual Studio.NET, C#.Net, VB.NET, ASP.NET, ASP, PHP, XML, PERL, CGI, Java, JSP, EJB, WAP, WML, WML Script, HTML, DHTML, Java Script. VBScript, CSS, Ajax. |
| AI Development<br>Tools  | Google Tensorflow, Microsoft Azure ML, Caffe                                                                                                               |
| Distributed<br>Computing | CORBA, COM, DCOM.                                                                                                                                          |
| <b>Operating System</b>  | Windows 9x/NT/200X, Linux, OS/400, SCO Unix, Linux                                                                                                         |
| Languages                | Java, C, C++, RPG, C#, Visual Basic, PHP                                                                                                                   |
| Document                 | Lotus Notes & Domino Server.                                                                                                                               |
| Management               |                                                                                                                                                            |
| Other Tools              | Dream Weaver, Visual Interdev, Cold Fusion, Microsoft<br>Front page Express                                                                                |
| Multimedia               | Macromedia Director, Macromedia Flash, Macromedia Author Ware, Adobe Premiere, 3D Studio Max.                                                              |