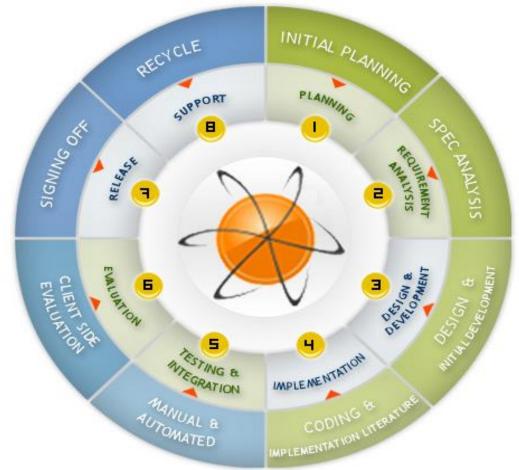

Software Development Lifecycle

# Methodology: Development

Mysoftheaven (BD) Ltd. follows industry accepted procedures and processes to ensure highest quality output for its customers. We have devised a 4D's (Discover, Design, Develop and Deliver) Methodology based on widely accepted Software Development Life Cycle (SDLC).

#### a) Discover:

- ✓ Business requirements
- ✓ Software requirements

## c) Develop:

- ✓ Subsystem design
- ✓ Subsystem development
- ✓ Unit testing
- ✓ Integration testing

#### b) Design:

- ✓ Use case analysis
- ✓ Prototype
- ✓ System architecture
- ✓ Application design

# d) Deliver:

- ✓ Alpha testing
- ✓ Beta testing