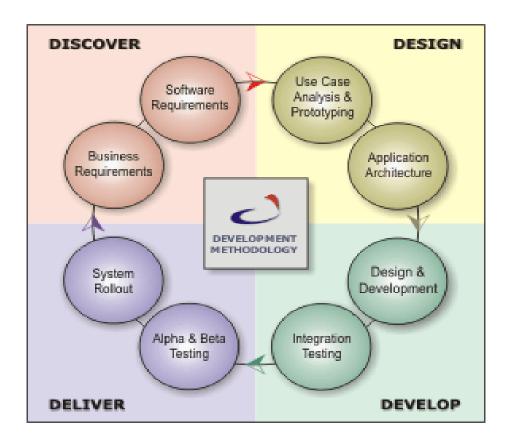

# Methodology: Development

Mysoftheaven (BD) Ltd. follows industry accepted procedures and processes to ensure highest quality output for its customers. We have devised a 4D's (Discover, Design, Develop and Deliver) Methodology based on widely accepted Software Development Life Cycle (SDLC).

#### a) Discover:

- ✓ Business requirements
- ✓ Software requirements

## c) Develop:

- ✓ Subsystem design
- ✓ Subsystem development
- ✓ Unit testing
- ✓ Integration testing

#### b) Design:

- ✓ Use case analysis
- ✓ Prototype
- ✓ System architecture
- ✓ Application design

# d) Deliver:

- ✓ Alpha testing
- ✓ Beta testing