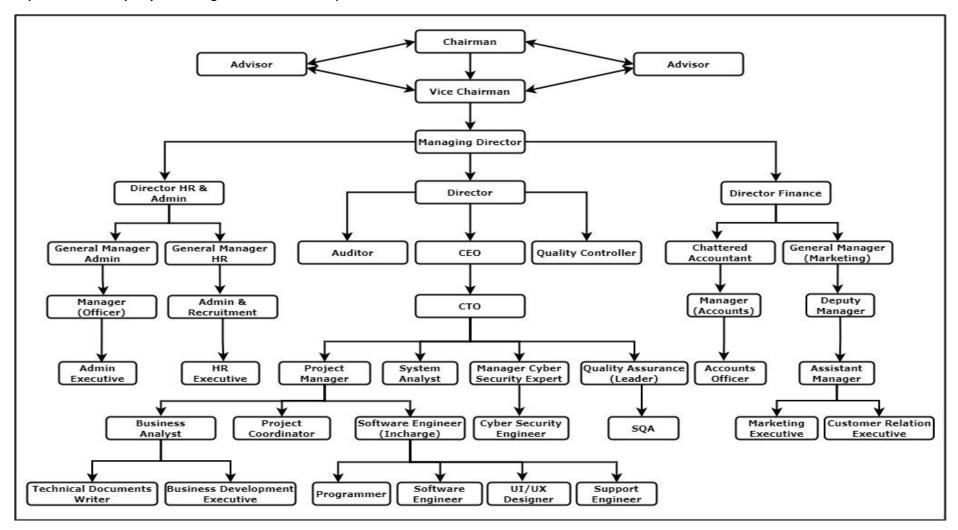

#### **Organization Organogram Structure**

Mysoftheaven (BD) Ltd. organizational setup is illustrated below: