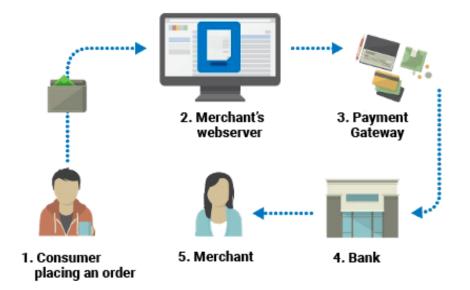

#### WinPay

WinCloud Ltd. come with this solution to make internet shopping as simple, secure and rewarding as using cash. With WinCloud, merchants will be able to offer their clients a secured way to pay from their own bank accounts, debit cards, or credit cards. The design of this Payment Gateway is structured in such a way so that it can facilitate from all existing and advanced technology in Bangladesh. It uses encryption and an end-to-end data authentication system to assure clients of security.

#### Main Goal

- Millstone in Payment Gateway Solution in Bangladesh
- Superior service and cutting edge solution
- Make e-commerce as easy as possible