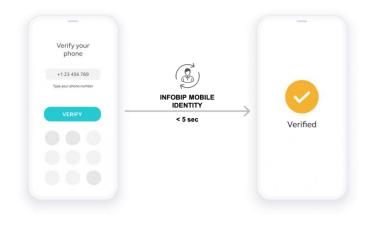

## Mobile Identity (MI)

Mobile Identity is a verification solution that consists of several real-time identification and authorization services that enable improved UX and a stronger authentication layer to protect online transactions for user-facing applications and websites on mobile.

These services include:

Silent Mobile Verification

Personal Data Verification

Instant Form Filling

RCS

**Rich Service Communications** 

Rich Communication Services (**RCS**) is a communication protocol between mobile telephone carriers and between phone and carrier, aiming at replacing SMS **messages** with a text**message** system that is richer, provides phonebook polling (for service disc)