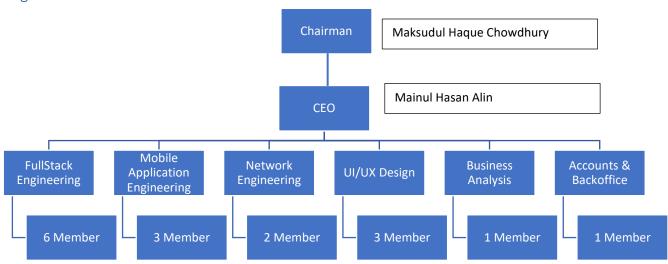

# Company Overview

The core focus of Janata Wifi is on enhancing internet connectivity and digital services by working with the key stakeholders such as ISPs. Also, we work on business automation for mid to large-size enterprises. Partnering with industry leaders such as Microsoft, Google, and AWS, we provide a range of Business Intelligence, Traditional RPA, and Al-driven automation services that enhance user experiences and enterprise efficiencies. We have implemented automation telecommunication networks, and financial institutions to automate customer communication and investment decisions.

## Organizational Structure



## Infrastructure

#### Office

Size: 600 SQFT, Address: 97/A, Road 25, Block A, Banani.

#### Technology

• Cloud: AWS, Azure, GCP

• Software Suite: CXM, NPX, Hotspot

### Area of Business

### **Business Focus**

- ISP Industry
- Financial Industry

#### **Products**

- CXM: Consumer Experience Management Platform for Network Service Providers.
- NPX: Network Planning & Execution Platform for Large Enterprise Networks.
- Hotspot: Large scale public Wifi deployment solution.
- ERP & CRM: For ISPs and for Financial Institutions, to create efficiency.