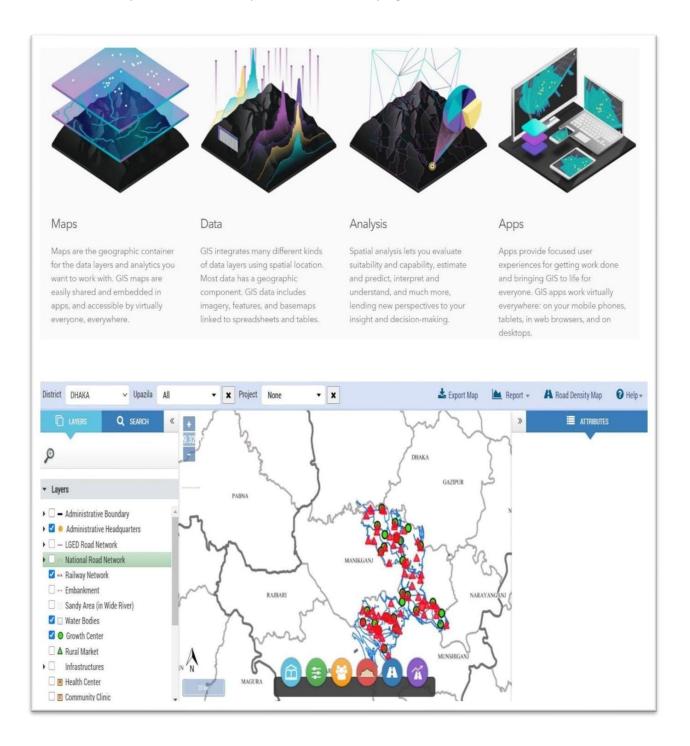

## GIS & WEB-GIS MAPPING

A geographic information system (GIS) is a framework for gathering, managing, and analyzing data. Rooted in the science of geography, GIS integrates many types of data. It analyzes spatial location and organizes layers of information into visualizations using maps and 3D scenes. With this unique capability, GIS reveals deeper insights into data, such as patterns, relationships, and situations helping users make smarter decisions.