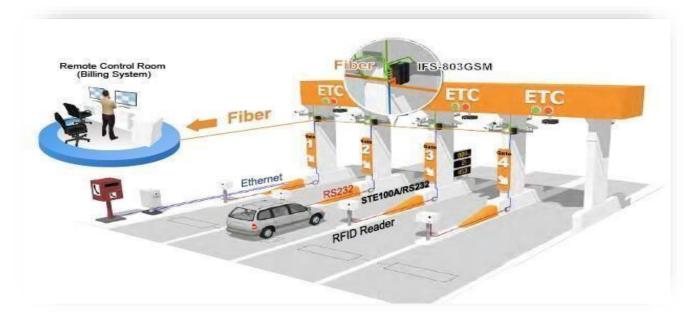

## **TOLL AUTOMATION SYSTEM**

Electronic toll collection (ETC) systems charge a toll to users without requiring any action or stopping by the driver. The system debits the accounts of registered car owners or identifies the license plate for later billing, without requiring vehicles to stop. ETC lanes improve the speed and efficiency of traffic flow and save driver's time.

ETC can be added to any tolled facility through various technologies such as a bar code label affixed to the vehicle, a proximity card, a radio-frequency transponder mounted in the vehicle, license plate recognition, and global positioning systems (GPS).

Smartphones have opened up new ETC methods. Georgia's Peach Pass system introduced a free smartphone app allowing drivers to designate occupancy/toll eligibility for its express lanes. Other apps allow users to pay for tolls through Mobile Banking or a bank card account.