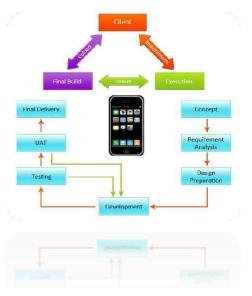

#### MOBILE, WEB & APPS DEVELOPMENT

Mobile, Web & Applications Development are a Pandora's Box, yet as broad as the spectrum of web applications and development tools is, when you're creating or improving an app foryour business, that app is the only one that matters.

ServicEngine Ltd. builds and customizes apps for iPhone, iPad and Android and provides porting services so your apps will work with all smart phone platforms. Our developers have extensive knowledge of the mobile development environment and expertise in **iOS, Android**, as well as developer tools like Xcode, Cocoa Touch framework and Objective C, Java for Android.