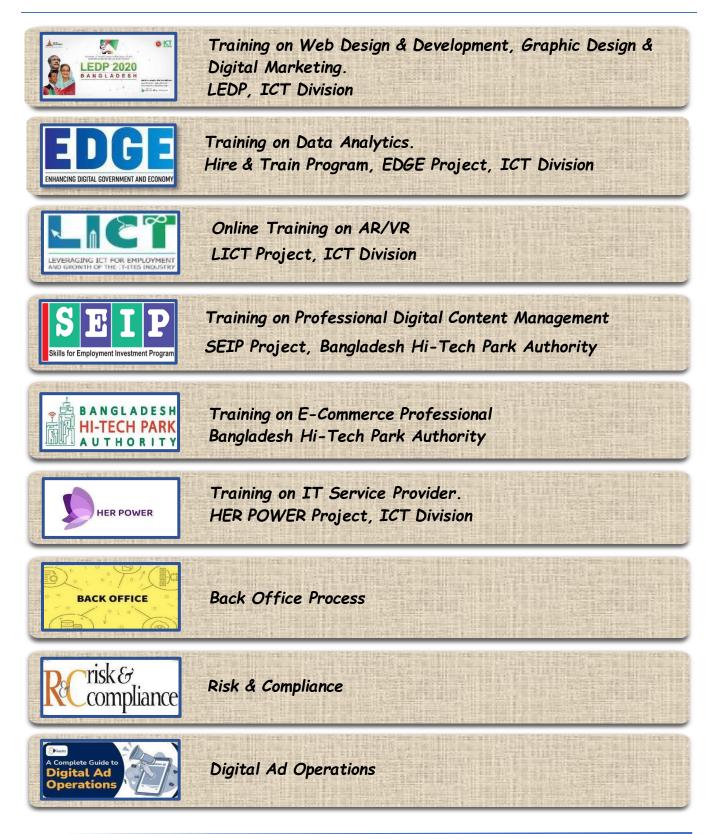

pay for tolls through Mobile Banking or a bank card account.



#### **CAR PARKING SOLUTION**

The automated parking system works with a combination of conveyance devices, software technology, and a mobile app for the best user experience. The system consists of an array of electro-mechanical infrastructure and computer-controlled robots. The conveying devices are capable of vertical and horizontal movement and used to store/retrieve vehicles to/from available multi-depth parking positions without human intervention. The system characteristics are:

- Electro-mechanical conveying devices
- Enclosed structure, single-level or multi-levelstructure  $\dot{\mathbf{x}}$
- Multidimensional/multidirectional/multi-depth movements \*
- Entry/Exit Bay rooms \*













## **TRAINING PROJECTS**











#### TECHNOLOGY PROFILE AND SKILLS

- ✓ PHP, Laravel
- ✓ Python, Django
- ✓ JavaScript, jQuery
- 🗸 Ajax
- ✓ Vue JS
- ✓ React JS
- ✓ React Native
- ✓ C#, Asp.net
- ✓ C/C++
- 🗸 Java, JSP
- ✓ Delphi
- ✓ Flash
- ✓ Flex
- ✓ Open-Source CMS

- ✓ MS SQL
- ✓ MySQL
- ✓ Oracle
- ✓ PostgreSQL
- ∕ VB
- ✓ HTML, DHTML
- ✓ XHTML, XML
- ✓ CSS
- ✓ Adobe
- 🗸 Unix, Linux
- ✓ Apple,
- ✓ Windows Mobile
- ✓ PALM OS
- ✓ Android Graphic Design

### SERVICENGINE INFRASTRUCTURE & CAPABILITY STATEMENT

- Over 2000+ number of IT skilled human resource.
- Each group of professionals are teemed with young lads and experienced souls.
- Every single member is highly proficient in English Language (Most of them comes from English Medium background)
- A pool of experienced Team Leads & Managers for delivering opt