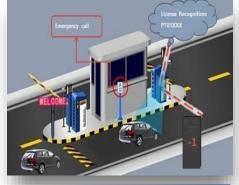

## **TOLL AUTOMATION SYSTEM**

Electronic toll collection (ETC) systems charge a toll to users without requiring any action or stopping by the driver. The system debits the accounts of registered car owners or identifies the license plate for later billing, without requiring vehicles to stop. ETC lanes improve the speed and efficiency of traffic flow and save driver's time.

ETC can be added to any tolled facility through various technologies such as a bar code label affixed to the vehicle, a proximity card, a radio-frequency transponder mounted in the vehicle, license plate recognition, and global positioning systems (GPS).

Smartphones have opened up new ETC methods. Georgia's Peach Pass system introduced a free smartphone app allowing drivers to designate occupancy/toll eligibility for its express lanes. Other apps allow users to pay for tolls through Mobile Banking or a bank card account.

#### **CAR PARKING SOLUTION**

The automated parking system works with a combination of conveyance devices, software technology, and a mobile app for the best user experience. The system consists of an array of electro-mechanical infrastructure and computer-controlled robots. The conveying devices are capable of vertical and horizontal movement and used to store/retrieve vehicles to/from available multi-depth parking positions without human intervention. The system characteristics are:

- Electro-mechanical conveying devices
- Enclosed structure, single-level or multi-levelstructure  $\dot{\mathbf{x}}$
- Multidimensional/multidirectional/multi-depth movements \*
- Entry/Exit Bay rooms \*