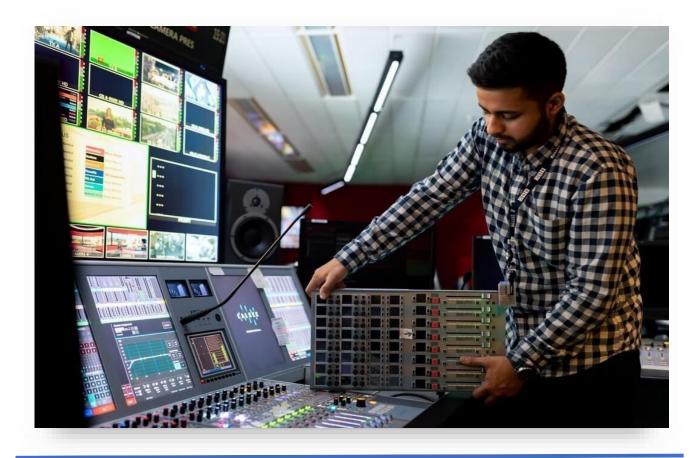

#### **BROADCASTING TECHNOLOGY**

The era of total digital broadcasting, from program production to digital receivers, will soon be upon us as a result of advances in image compression technology, higher integration and improved performance in LSI devices, and the rapid progress in digital technologies including the development of digital transmission systems.

This sequence begins with the relay of video signal by a camera on the scene or in studio and continues through program production, editing, storage, network operations, transmission, and reception. In recent years, broadcast studios have introduced advanced digital technologies and functionalities that will allow processing of broadcast signals in the studio and over relay networks. The digitalization of broadcast signals sent to households has also become a major concern in many countries. Some examples of the many advantages of digital broadcast signals are multichannel broadcasting capability, high image quality, sophisticated functions, convergence of broadcasting with other media, and efficient spectrum utilization.