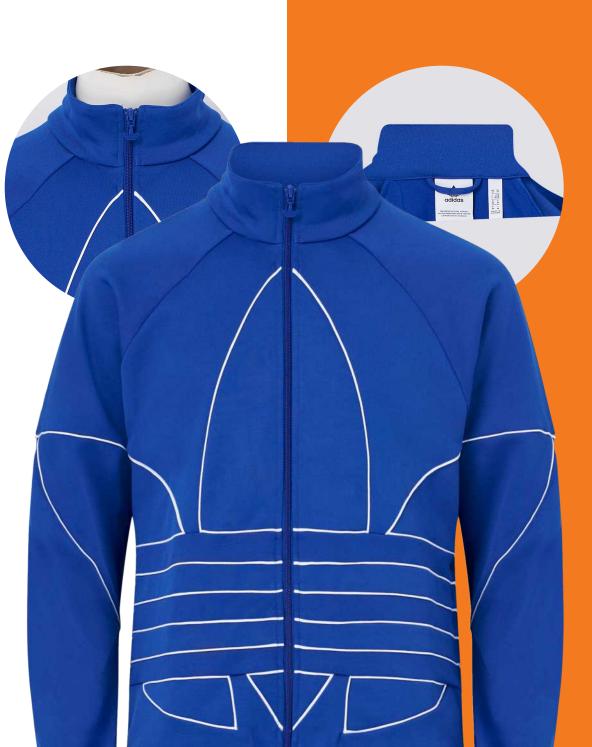

### CLIPPING PATH

This is an extraordinary image cut out service to satisfy clients' need. Therefore, image clipping path service is the must needed image manipulation technique used to take out the object from any background. This magnificent human drive selection technique will give you the freedom to select anything comparing to other selection tools.

#### COLOR MULTI-PATH

Multiple clipping path service is needed for it can also be used for multiple texture, color adjustment, shadow effect, style addition, photo manipulation etc