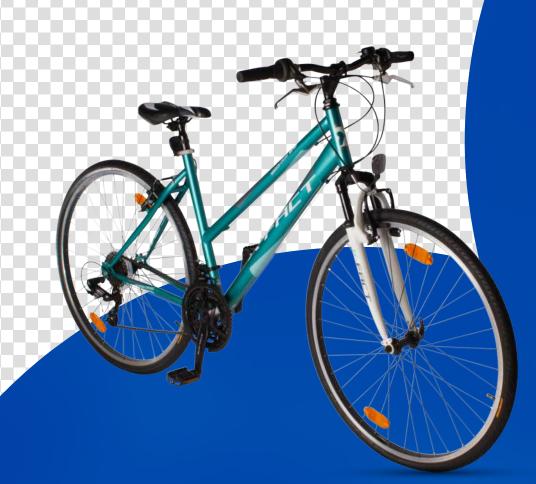

### CLIPPING PATH

This is an extraordinary image cut out service to satisfy clients' need. Therefore, image clipping path service is the must needed image manipulation technique used to take out the object from any background. This magnificent human drive selection technique will give you the freedom to select anything comparing to other selection tools.