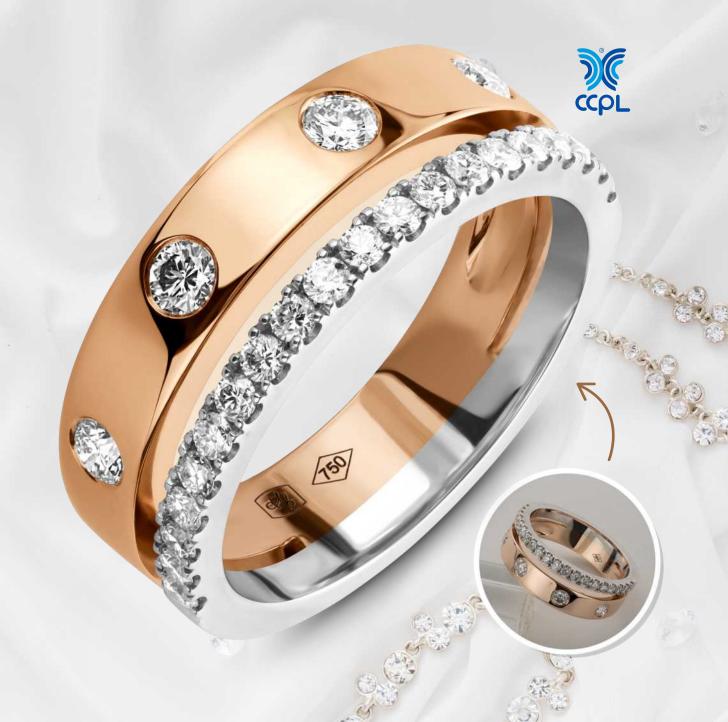

#### JEWELRY RETOUCH

Photography has been rushed by the strong demand and the necessity to fix the image quality through image editing process due to the continuous development of modern technology. When jewelry photoshoot for advertising, the jewelry product images go under the loupe for alteration.

Jewelry photo retouching is a classy modification which refers to superior quality tweaking for a glittering look. It aims is to make stylish jewelry items such as rings, earrings, bracelets, necklaces, pendants or brooches photo more eye-catching.