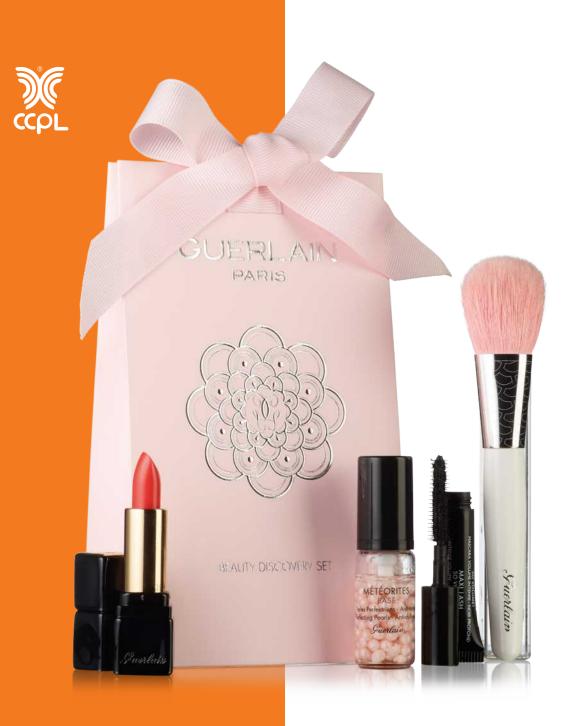

#### JEWELRY RETOUCH

Photography has been rushed by the strong demand and the necessity to fix the image quality through image editing process due to the continuous development of modern technology. When jewelry photoshoot for advertising, the jewelry product images go under the loupe for alteration.

Jewelry photo retouching is a classy modification which refers to superior quality tweaking for a glittering look. It aims is to make stylish jewelry items such as rings, earrings, bracelets, necklaces, pendants or brooches photo more eye-catching.